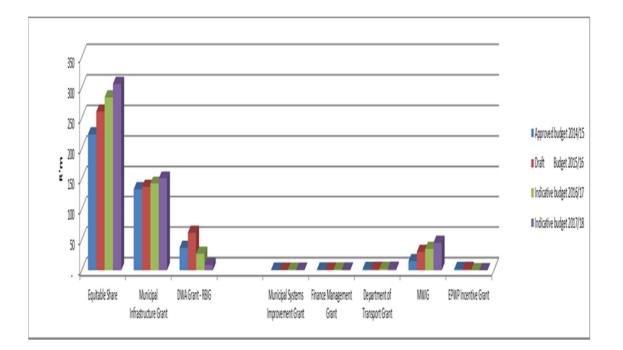

The total revenue per source is outlined in the table below, which indicates an increase in MIG by 3%, a slight increase of 0.3% on the Department of Transport Grant, a further increase in the EPWP grant by 5,7% and increase in RBIG(Professional fees) by 67,3% and slight decrease in MSIG by 0,4. There has been no change in the FMG as it is still allocated at R1, 250m.

|                                      | Approved<br>budget | Budget  | Variance<br>(Original | Indicative<br>budget | Indicative<br>budget |
|--------------------------------------|--------------------|---------|-----------------------|----------------------|----------------------|
|                                      | 2014/15            | 2015/16 | / Draft)              | 2016/17              | 2017/18              |
|                                      | R '000             | R '000  | %                     | R '000               | R '000               |
|                                      |                    |         |                       | ****                 |                      |
| Equitable Share                      | 223 475            | 260 500 | 16,6%                 | 283 705              | 305 411              |
| Municipal Infrastructure Grant       | 132 640            | 136 575 | 3,0%                  | 142 253              | 150 764              |
| DWA Grant - RBIG                     | 36 694             | 67 599  | 84,2%                 | 27 000               | 9 000                |
| DWA Grant - WSOG                     |                    | 9 737   | 100,0%                | 25 000               | 20 000               |
| Municipal Systems Improvement Grant  | 934                | 930     | -0,4%                 | 960                  | 1 033                |
| Finance Management Grant             | 1 250              | 1 250   | 0,0%                  | 1 250                | 1 250                |
| Department of Transport Grant        | 2 225              | 2 231   | 0,3%                  | 2 290                | 2 439                |
| MWIG                                 | 15 000             | 30 000  | 100,0%                | 35 000               | 45 000               |
| EPWP Incentive Grant                 | 2 141              | 2 262   | 5,7%                  | -                    | -                    |
| ACIP Grant                           | -                  | 12 488  | 100,0%                | 16 278               |                      |
| Fire Services Grant                  | 4 825              | -       | -100,0%               | -                    | -                    |
| Rural Household Infrastructure Grant | 4 500              | 4 500   | 0,0%                  | -                    |                      |
| TOTAL                                | 423 684            | 528 072 | 0,0%                  | 533 736              | 534 897              |

#### Table 2 Operating Transfers and Grant Receipts per Grant