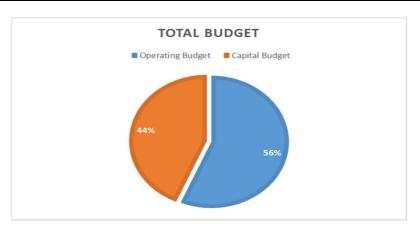

In view of the aforementioned, the following table is a consolidated overview of the proposed 2015/16 Medium-term Revenue and Expenditure Framework:

|                   | Approved<br>budget<br>2014/15<br>R '000 | Budget<br>2015/16<br>R '000 | Variance<br>(Original /<br>Draft)<br>% | Indicative<br>budget<br>2016/17<br>R '000 | Indicative<br>budget<br>2017/18<br>R '000 |
|-------------------|-----------------------------------------|-----------------------------|----------------------------------------|-------------------------------------------|-------------------------------------------|
| REVENUE           | 455 123                                 | 568 237                     | 25%                                    | 546 394                                   | 558 934                                   |
| Operating Revenue | 455 123                                 | 568 237                     | 25%                                    | 546 394                                   | 558 934                                   |
| EXPENDITURE       | 455 123                                 | 613 237                     | 35%                                    | 597 704                                   | 611 638                                   |
| Operating Budget  | 250 977                                 | 346 273                     | 38%                                    | 343 010                                   | 350 270                                   |
| Capital Budget    | 204 146                                 | 266 964                     | 31%                                    | 254 694                                   | 261 368                                   |
| Total Budget      | 455 123                                 | 613 237                     | 35%                                    | 597 704                                   | 611 638                                   |
| Nett Balance      | 0                                       | -45 000                     | 0%                                     | -51 310                                   | -52 704                                   |

A decline in the total revenue presented above is a result of the "grants in kind" from the Department of Water Affairs as indicated above. The Capital Budget amounts to 44.29 % of the total budget.

Only a portion of the professional services amounting to R 67,399m from the total allocation of the "grant in kind" from the Department of Water Affairs (DWA) totaling R135m was not included in the in the budget when compiling the budget. However, these funds will be accessed on a claim basis from the Department of Water Affairs and are mean to pay for the professional fees.

Other expenditure comprises of various line items relating to the daily operations of the municipality. The following diagram is a graphical demonstration of how the revenue is divided to cover the expenses of the municipality.